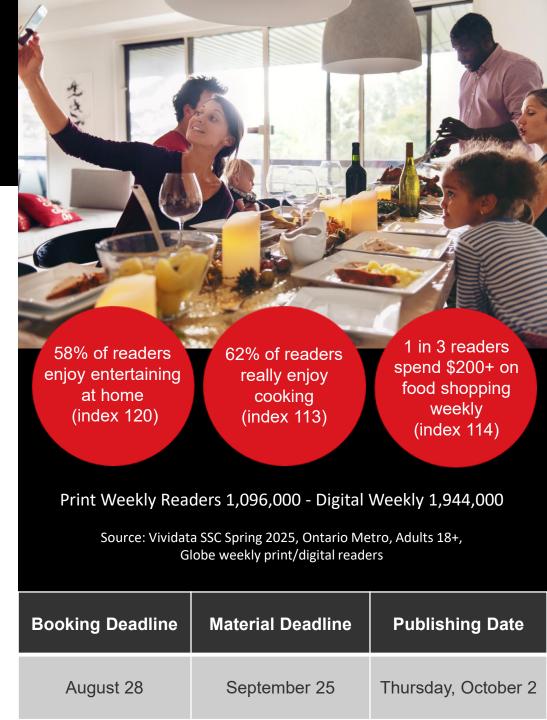

Celebrate the warmth and meaning of Thanksgiving with *Gratitude and Gatherings*, The Globe and Mail's Thanksgiving Entertaining Guide. Designed to inspire and delight, this special report will help readers host memorable gatherings with delicious recipes, expert entertaining tips, seasonal décor ideas, and festive drinks. From showstopping dishes and cozy table settings to crafts and meaningful family activities, *Gratitude and Gatherings* brings together everything Canadians need for heartfelt holiday moments. Join us in making this Thanksgiving a joyful celebration of appreciation, connection, and tradition.