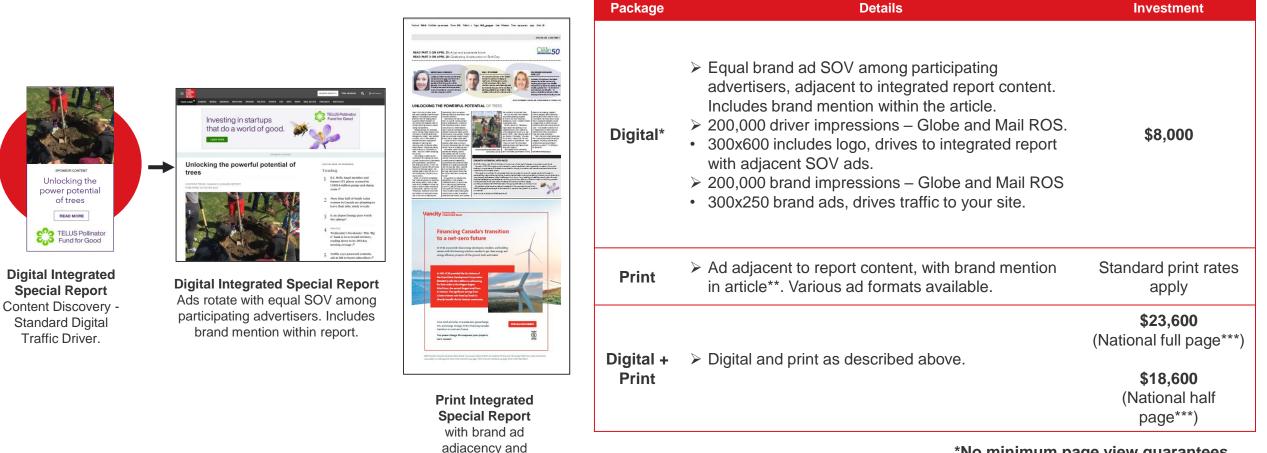

## **ESSENTIAL PACKAGE**

Your brand mentioned within the integrated report among participating advertisers

brand mention within

report.

\*No minimum page view guarantees. \*\*No sightlines or approval on integrated content. \*\*\*Other print sizes available.

## PREMIUM PACKAGE

Your brand mentioned within integrated report content among participating advertisers + sponsor content with your brand fully integrated

| <b>Digital Sponsor</b>                                                                              |                                                                                                   |                                                          |                                                                                     | Package                       | Details                                                                                                                                                                                                                                                                                                                                                                                                                                                                                                                                                                   | Investment                                                                               |
|-----------------------------------------------------------------------------------------------------|---------------------------------------------------------------------------------------------------|----------------------------------------------------------|-------------------------------------------------------------------------------------|-------------------------------|---------------------------------------------------------------------------------------------------------------------------------------------------------------------------------------------------------------------------------------------------------------------------------------------------------------------------------------------------------------------------------------------------------------------------------------------------------------------------------------------------------------------------------------------------------------------------|------------------------------------------------------------------------------------------|
| Content Discovery                                                                                   | <complex-block></complex-block>                                                                   | in article with<br>brand adjacen<br>to report<br>content | <b>Content</b><br>Full sightlines<br>in article with<br>orand adjacent<br>to report | Digital<br>Only<br>Package    | <ul> <li>DIGITAL INTEGRATED REPORT: Equal brand ad SOV among participating advertisers, adjacent to report. Includes brand mention*. No page view guarantees.</li> <li>150,000 impressions – Globe and Mail ROS.</li> <li>300x600 includes logo, drives to report with adjacent SOV ads.</li> <li>DIGITAL SPONSOR CONTENT: Minimum 2,000 – 2,900 page views for one article, custom developed with client**.</li> <li>100% SOV brand ads adjacent to sponsor content.</li> <li>Branded content discovery includes standard traffic drivers, native and social.</li> </ul> | \$20,000                                                                                 |
| <section-header><section-header><section-header></section-header></section-header></section-header> | <complex-block><section-header><section-header></section-header></section-header></complex-block> | <text></text>                                            | <text></text>                                                                       | Print +<br>Digital<br>Package | <ul> <li>DIGITAL INTEGRATED REPORT: As described above.</li> <li>PRINT INTEGRATED REPORT AND SPONSOR CONTENT:<br/>Full page or half page sponsor content adjacent to integrated<br/>report that includes brand mention.</li> <li>DIGITAL SPONSOR CONTENT: Minimum 1,700 – 2,500 page<br/>views for one piece of sponsor content.</li> <li>100% SOV brand ads adjacent to content.</li> <li>Branded content discovery includes standard traffic drivers,<br/>native and social.</li> </ul>                                                                                 | <b>\$33,000</b><br>(National<br>full page)<br><b>\$28,000</b><br>(National<br>half page) |
|                                                                                                     | client                                                                                            |                                                          |                                                                                     |                               | *No sightline or approval on integrated r<br>**Full sightline and approval on sponsor content. 6 to 8-w                                                                                                                                                                                                                                                                                                                                                                                                                                                                   |                                                                                          |