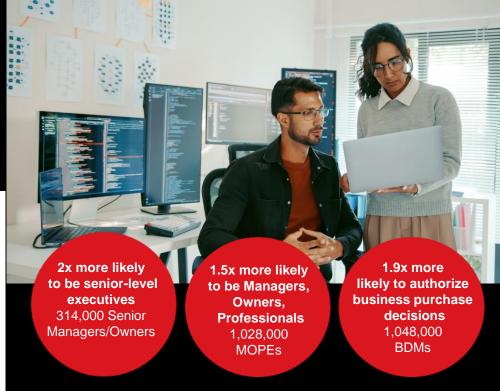

#### **REPORT ON BUSINESS MAGAZINE READERSHIP (National)**

**Print/digital:** 2,821,000

Print (average issue): 837,,000 Digital (monthly): 1,645,000

Source: Vividata SCC Fall 2024, Total 18+

| Sponsor<br>Content<br>Booking<br>Deadline | Standard<br>Booking<br>Deadline | Material<br>Deadline | Publishing Dates                                                                    |
|-------------------------------------------|---------------------------------|----------------------|-------------------------------------------------------------------------------------|
| July 31                                   | August 21                       | September 25         | NOVEMBER 2025 ISSUE<br>Digital – Friday, October 24<br>Print – Saturday, October 25 |
| January 29                                | February 19                     | March 26             | MAY 2026 ISSUE<br>Digital – Friday, April 24<br>Print – Saturday, April 25          |