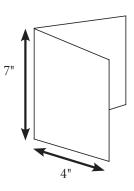

### MECHANICAL INSERT SPECS FRIDAY ONLY

Minimum Size: 4" wide x 7" deep.Maximum size: 10" wide x 10" deep.Maximum Weight: Up to 150 grams for a mechanical insert.Maximum number of pages for all digest size inserts is 32 pages.