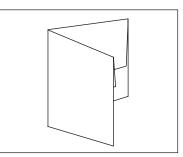

6 PAGE - TWO FOLDS BARREL/LETTER FOLD MINIMUM PAPER STOCK: 60 LBS

8 PAGE - THREE FOLDS GATEFOLD MINIMUM PAPER STOCK: 50 LBS

8 PAGE - TWO FOLDS SIGNATURE/BOOKLET MINIMUM PAPER STOCK: 50 LBS

8 PAGE - THREE FOLDS ROLL FOLD MINIMUM PAPER STOCK: 50 LBS