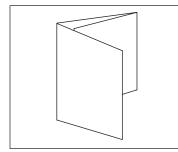

6 PAGE - TWO FOLDS BARREL/LETTER FOLD MINIMUM PAPER STOCK: 60 LBS

8 PAGE - THREE FOLDS GATEFOLD MINIMUM PAPER STOCK: 50 LBS

8 PAGE - TWO FOLDS SIGNATURE/BOOKLET MINIMUM PAPER STOCK: 50 LBS

8 PAGE - THREE FOLDS ROLL FOLD MINIMUM PAPER STOCK: 50 LBS

8 PAGE - THREE FOLDS PARALLEL FOLD MINIMUM PAPER STOCK: 50 LBS

8 PAGE - TWO FOLDS FRENCH FOLD MINIMUM PAPER STOCK: 50 LBS