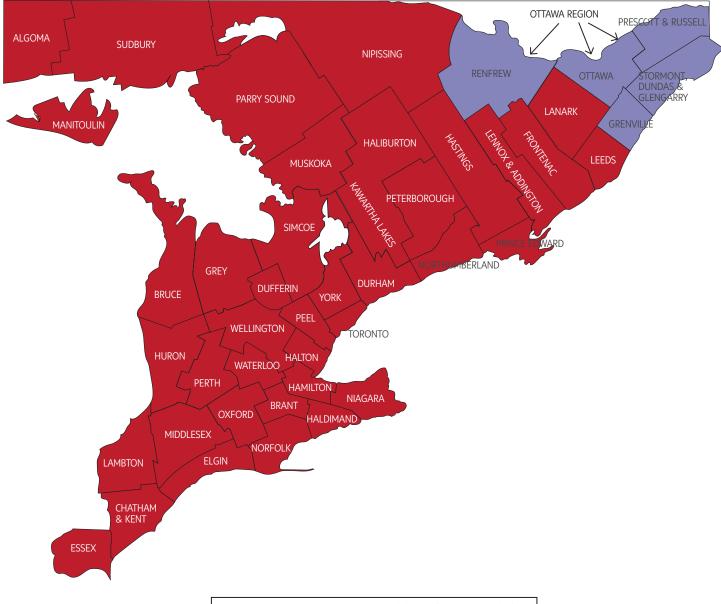

# **ONTARIO MAP** MON-THU ONLY

Note: Ottawa Region is serviced from the Montreal Plant.