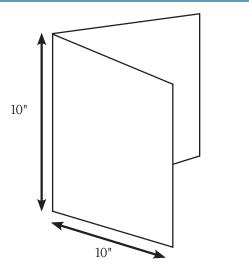

### MECHANICAL INSERT SPECS FRIDAY ONLY

Minimum Size: 4" wide x 7" deep.Maximum size: 10" wide x 10" deep.Maximum Weight: Up to 150 grams for a mechanical insert.Maximum number of pages for all digest size inserts is 32 pages.