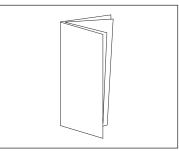

6 PAGE - TWO FOLDS BARREL/LETTER FOLD MINIMUM PAPER STOCK: 60 LBS

8 PAGE - THREE FOLDS GATEFOLD MINIMUM PAPER STOCK: 50 LBS

8 PAGE - TWO FOLDS SIGNATURE/BOOKLET MINIMUM PAPER STOCK: 50 LBS

8 PAGE - THREE FOLDS ROLL FOLD MINIMUM PAPER STOCK: 50 LBS