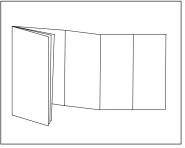

# **STANDARD MECHANICAL INSERT FORMATS**

2 PAGE - NO FOLD FLAT SINGLE SHEET MINIMUM PAPER STOCK: 7 PT CARD STOCK

4 PAGE – ONE FOLD SIMPLE FOLD MINIMUM PAPER STOCK: 70 LBS

4 PAGE – ONE FOLD SHORT FOLD (MINIMUM 4") MINIMUM PAPER STOCK: 70 LBS

6 PAGE - TWO FOLDS BARREL/LETTER FOLD MINIMUM PAPER STOCK: 60 LBS

8 PAGE - THREE FOLDS GATEFOLD MINIMUM PAPER STOCK: 50 LBS

8 PAGE - TWO FOLDS SIGNATURE/BOOKLET MINIMUM PAPER STOCK: 50 LBS

8 PAGE - THREE FOLDS ROLL FOLD MINIMUM PAPER STOCK: 50 LBS

8 PAGE - THREE FOLDS PARALLEL FOLD MINIMUM PAPER STOCK: 50 LBS

8 PAGE - TWO FOLDS FRENCH FOLD MINIMUM PAPER STOCK: 50 LBS