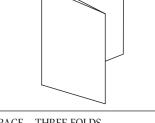

6 PAGE - TWO FOLDS BARREL/LETTER FOLD MINIMUM PAPER STOCK: 60 LBS

8 PAGE - THREE FOLDS GATEFOLD MINIMUM PAPER STOCK: 50 LBS

8 PAGE - TWO FOLDS SIGNATURE/BOOKLET MINIMUM PAPER STOCK: 50 LBS

8 PAGE - THREE FOLDS ROLL FOLD MINIMUM PAPER STOCK: 50 LBS