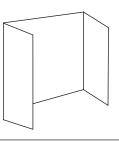

6 PAGE - TWO FOLDS BARREL/LETTER FOLD MINIMUM PAPER STOCK: 60 LBS

8 PAGE - THREE FOLDS GATEFOLD MINIMUM PAPER STOCK: 50 LBS

8 PAGE - TWO FOLDS SIGNATURE/BOOKLET MINIMUM PAPER STOCK: 50 LBS

8 PAGE - THREE FOLDS ROLL FOLD MINIMUM PAPER STOCK: 50 LBS