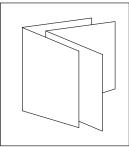

6 PAGE - TWO FOLDS BARREL/LETTER FOLD MINIMUM PAPER STOCK: 60 LBS

8 PAGE - THREE FOLDS GATEFOLD MINIMUM PAPER STOCK: 50 LBS

8 PAGE - TWO FOLDS SIGNATURE/BOOKLET MINIMUM PAPER STOCK: 50 LBS

8 PAGE - THREE FOLDS ROLL FOLD MINIMUM PAPER STOCK: 50 LBS