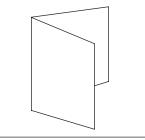

6 PAGE - TWO FOLDS BARREL/LETTER FOLD MINIMUM PAPER STOCK: 60 LBS

8 PAGE - THREE FOLDS GATEFOLD MINIMUM PAPER STOCK: 50 LBS

8 PAGE - TWO FOLDS SIGNATURE/BOOKLET MINIMUM PAPER STOCK: 50 LBS

8 PAGE - THREE FOLDS ROLL FOLD MINIMUM PAPER STOCK: 50 LBS