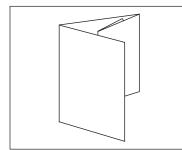

# **STANDARD MECHANICAL INSERT FORMATS**

2 PAGE - NO FOLD FLAT SINGLE SHEET MINIMUM PAPER STOCK: 7 PT CARD STOCK

4 PAGE – ONE FOLD SIMPLE FOLD MINIMUM PAPER STOCK: 70 LBS

4 PAGE – ONE FOLD SHORT FOLD (MINIMUM 4") MINIMUM PAPER STOCK: 70 LBS