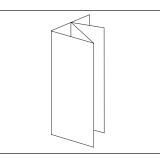

6 PAGE - TWO FOLDS BARREL/LETTER FOLD MINIMUM PAPER STOCK: 60 LBS

8 PAGE - THREE FOLDS GATEFOLD MINIMUM PAPER STOCK: 50 LBS

8 PAGE - TWO FOLDS SIGNATURE/BOOKLET MINIMUM PAPER STOCK: 50 LBS

8 PAGE - THREE FOLDS ROLL FOLD MINIMUM PAPER STOCK: 50 LBS