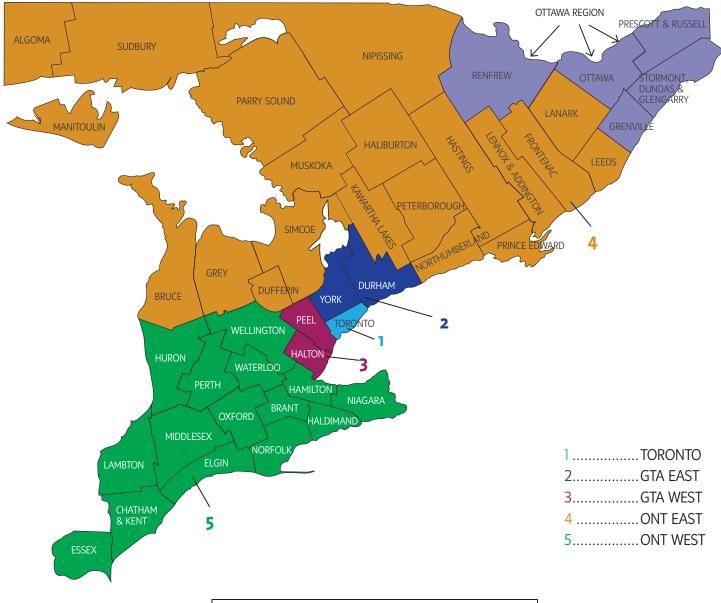

# GTA MAP FRIDAY ONLY

plus Durham, Halton, Peel and York Region.

### **TORONTO PLANT**

|                  | IO PLANI                   |
|------------------|----------------------------|
| GTA E            | AST                        |
| LoB              | EAST DURHAM                |
| LoC              | WEST DURHAM                |
| LoE              | LAKE SIMCOE SE SHORE       |
|                  | ONTARIO CENTRE             |
|                  | WHITBY REGION              |
|                  | BOWMANVILLE EAST           |
|                  | BOWMANVILLE WEST           |
|                  | COURTICE                   |
|                  | OSHAWA CENTRAL             |
|                  |                            |
|                  | OSHAWA SE                  |
| L1J              | OSHAWA SW                  |
|                  | OSHAWA EAST                |
|                  | WHITBY NORTH               |
| L1N              | WHITBY SE                  |
|                  | WHITBY SW                  |
|                  | WHITBY CENTRAL             |
|                  | AJAX SW                    |
|                  | AJAX NW                    |
| L1V              | PICKERING SW               |
| L1W              | PICKERING SOUTH            |
| L1X              | PICKERING CENTRAL          |
| L1Y              | PICKERING NORTH            |
|                  | AJAX EAST                  |
|                  | MARKHAM CENTRAL            |
|                  | MARKHAM OUTER SW           |
| 125              | MARKHAM - ARMADALE         |
| l 2T             | THORNHILL EAST             |
| LoX              | NEWMARKET SW               |
| LoV              | NEWMARKET NE               |
| L <sub>3</sub> T | BRADFORD                   |
|                  | STOUFFVILLE                |
|                  | RICHMOND HILL SE           |
| L4D              | RICHMOND HILL SE           |
| L4C              | RICHMOND HILL SW           |
| L4E              |                            |
| L4G              | AURORA<br>WOODBRIDGE NORTH |
| L4H              |                            |
| L4J              | THORNHILL WEST             |
| L4K              | CONCORD                    |
| L4L              | WOODBRIDGE SOUTH           |
| L4P              | KESWICK                    |
| L4S              | RICHMOND HILL CENTRAL      |
|                  | MAPLE                      |
|                  | MARKHAM EAST               |
| L6C              | MARKHAM NW                 |
|                  | MARKHAM NE                 |
| L6G              | MARKHAM CENTRE             |
| L7B              | KING CITY<br>PORT PERRY    |
| L9L              | PORT PERRY                 |
| L9N              | HOLLAND LANDING            |
| L9P              | UXBRIDGE                   |
|                  |                            |

| GTA W    | /EST                                                           |
|----------|----------------------------------------------------------------|
|          | HALTON REGION                                                  |
|          | MISSISSAUGA - MALTON                                           |
| L4V      | MISSISSAUGA - WILDWOOD                                         |
| L4W      | MISSISSAUGA - MATHESON                                         |
| Ι 4Χ     | MISSISSAUGA - EAST APPLEWOOD                                   |
| L4Υ      | MISSISSAUGA - WEST APPLEWOOD                                   |
| 147      | MISSISSAUGA - RATHWOOD                                         |
| 15A      | MISSISSALIGA - FAST COOKSVILLE                                 |
| L 5B     | MISSISSAUGA - EAST COOKSVILLE<br>MISSISSAUGA - WEST COOKSVILLE |
| 150      | MISSISSAUGA - CREDITVIEW                                       |
| 150      | MISSISSAUGA - CREDITVIEW                                       |
| 15F      | MISSISSAUGA - CENTRAL LAKEVIEW                                 |
| 15G      | MISSISSAUGA - SW LAKEVIEW                                      |
| 15H      | MISSISSAUGA - PORT CREDIT                                      |
| 151      | MISSISSAUGA - PORT CREDIT<br>MISSISSAUGA - CLARKSON            |
| L 55     | MISSISSAUGA - WEST SHERIDAN                                    |
| 5        | MISSISSAUGA - ERIN MILLS                                       |
| L5C      | MISSISSAUGA - CHURCHILL MEADOWS                                |
| L5N      | MISSISSAUGA - LISGAR                                           |
| L 5R     | MISSISSAUGA - WEST HURONTARIO                                  |
| 155      | MISSISSAUGA - WEST HURONTARIO<br>MISSISSAUGA - CARDIFF         |
| L 5T     | MISSISSAUGA - COURTNEY PARK                                    |
| L5V      | MISSISSAUGA - EAST CREDIT                                      |
| 15W      | MISSISSAUGA - MEADOWVALE                                       |
| L 6H     | OAKVILLE NORTH                                                 |
|          | OAKVILLE NE                                                    |
| L 6K     | OAKVILLE EAST                                                  |
|          | OAKVILLE SOUTH                                                 |
|          | OAKVILLE WEST                                                  |
|          | BRAMPTON NORTH                                                 |
|          | BRAMPTON NW                                                    |
|          | BRAMPTON NORTH CENTRAL                                         |
| L 6T     | BRAMPTON EAST                                                  |
|          | BRAMPTON CENTRAL                                               |
|          | BRAMPTON SE                                                    |
|          | BRAMPTON SW                                                    |
|          | BRAMPTON SOUTH                                                 |
|          | BRAMPTON WEST CENTRAL                                          |
| L7A      | BRAMPTON WEST                                                  |
| Ĺ⁊C      | CALEDON                                                        |
| L7E      | BOLTON                                                         |
| Ĺ⁊Ġ      | GEORGETOWN                                                     |
| ,<br>L7J | ACTON                                                          |
| L7Κ      | CALEDON VILLAGE                                                |
| Ĺ7L      | BURLINGTON NE                                                  |
| Ĺ⁊M      | BURLINGTON NORTH                                               |
| ĹźŊ      | BURLINGTON EAST                                                |
| I 7P     | BURLINGTON WEST                                                |
| L7R      | BURLINGTON SE                                                  |
| Ĺ7S      | BURLINGTON SOUTH                                               |
| L7T      | BURLINGTON SE<br>BURLINGTON SOUTH<br>BURLINGTON SW             |
| L9E      | MILTON SOUTH                                                   |
| L9T      | MILTON                                                         |
|          |                                                                |

### **TORONTO PLANT**

| ONT EA           | AST                           |
|------------------|-------------------------------|
| КоЕ              | SOUTH LEEDS - GRENVILLE       |
|                  | FRONTENAC - ADDINGTON         |
| KoK              | QUINTE - PRINCE EDWARD COUNTY |
|                  | PETERBOROUGH - NORTH HASTINGS |
|                  |                               |
|                  | KAWARTHA - HALIBURTON         |
| К7А              | SMITHS FALLS                  |
| K7G              | GANANOQUE                     |
| Ќ7Н              | PERTH                         |
| К7К              | KINGSTON - PITTSBURGH         |
| K7L              | KINGSTON - DOWNTOWN           |
|                  | KINGSTON - REDDENDALE         |
| K7N              | AMHERSTVIEW                   |
| K7D              | KINGSTON - WESTBROOK          |
|                  | NAPANEE                       |
|                  |                               |
|                  | BELLEVILLE EAST               |
|                  | BELLEVILLE WEST               |
|                  | TRENTON                       |
| K9A              | COBOURG                       |
| К9Н              | PETERBOROUGH CENTRAL          |
| KoJ              | PETERBOROUGH SOUTH            |
| KoK              | PETERBOROUGH - FAIRBAIRN      |
| Kol              | PETERBOROUGH - TERRA VIEW     |
| KoV              | LINDSAY                       |
|                  | LAKE SIMCOE NORTH             |
|                  |                               |
|                  | LAKE SIMCOE WEST SHORE        |
|                  | LAKE SIMCOE WEST              |
| L1A              | PORT HOPE                     |
| L3V              | ORILLIA                       |
| L4M              | BARRIE NORTH                  |
| L4N              | BARRIE SOUTH                  |
| L4R              | MIDLAND                       |
| ΙόΜ              | PENETANGUISHENE               |
| LoR              | ALLISTON                      |
|                  | INNISFIL                      |
| L95              | ORANGEVILLE NORTH             |
| L9V              |                               |
| L9VV             | ORANGEVILLE SOUTH             |
| L9X              | SPRINGWATER                   |
| L9Y              | COLLINGWOOD                   |
|                  | WASAGA BEACH                  |
|                  | WELLINGTON                    |
| NoH              |                               |
| N4K              | OWEN SOUND                    |
|                  | MEAFORD                       |
| PoM              | ALGOMA                        |
| Ρ1Δ              | NORTH BAY SOUTH               |
| D1R              | NORTH BAY CENTRAL             |
| D <sub>1</sub> C | NORTH BAY NORTH               |
| PIC              |                               |
|                  | HUNTSVILLE                    |
|                  | BRACEBRIDGE                   |
|                  | PARRY SOUND                   |
| P3A              | SUDBURY NEW SUDBURY           |
| РзВ              | SUDBURY DOWNTOWN              |
| P3C              | SUDBURY WEST END              |
| P3E              | SUDBURY LOCKERBY              |
| PaG              | SUDBURY MCFARLANE LAKE        |
| P <sub>2</sub> P | SUDBURY HANMER                |
| P <sub>2</sub> Υ | SUDBURY LIVELY                |
| וכי              |                               |
|                  |                               |

### ONT WEST

LoR.....EAST HALIDIMAND LoS.....SOUTH NIAGARA L2A.....FORT ERIE L2E .....NIAGARA FALLS CENTRAL L2G .....NIAGARA FALLS SE L2H .....NIAGARA FALLS WEST L2J.....NIAGARA FALLS NORTH L2M .....ST CATHERINES - PORT WELLER L2N.....ST CATHERINES - PORT DALHOUSIE L2P .....ST CATHERINES - EAST QUEENSTON L2R .....ST CATHERINES - DOWNTOWN L2S .....ST CATHERINES - SE MARTINDALE L2T .....ST CATHERINES - SOUTH GLENRIDGE L2V .....ST CATHERINES - THOROLD L2W .....ST CATHERINES - SW MARTINDALE L3B .....WELLAND EAST L<sub>3</sub>C ......WELLAND WEST L<sub>3</sub>K .....PORT COLBORNE L3M .....GRIMSBY L8B.....WATERDOWN L8E ......HAMILTON - CONFEDERATION PARK L8G.....HAMILTON - GREENFORD L8H.....HAMILTON - WEST KENTLY L8J .....HAMILTON - EAST ALBION L8K ..... HAMILTON - EAST DELTA L8L ......HAMILTON - INDUSTRIAL SECTOR L8M ......HAMILTON - WEST DELTA L8N ......HAMILTON - STINSON L8P ......HAMILTON - DURAND L8R ......HAMILTON - CENTRAL L8S ......HAMILTON - WESTDALE L8T ......HAMILTON - SHERWOOD L8V......HAMILTON - RALEIGH L8W ...... HAMILTON - WEST ALBION L9A.....HAMILTON - CRERAR L9B ......HAMILTON - BARNSTOWN LoC ...... HAMILTON - SOUTHAM L9G.....ANCASTER WEST L9H.....DUNDAS L9K .....ANCASTER EAST NoA.....WEST HALDIMAND NoB ..... WELLINGTON NoE .....BRANT AND NORFOLK NoN.....LAMBTON NoR .....ESSEX N1A.....DUNNVILLE N1C .....GUELPH SOUTH N1E .....GUELPH NORTH N1G.....GUELPH CENTRAL N1H.....GUELPH NW N1K .....GUELPH WEST N1L .....GUELPH EAST N1M .....FERGUS N1R .....CAMBRIDGE CENTRAL N1S .....CAMBRIDGE SW N1T .....CAMBRIDGE EAST N<sub>2</sub>A ......KITCHENER EAST