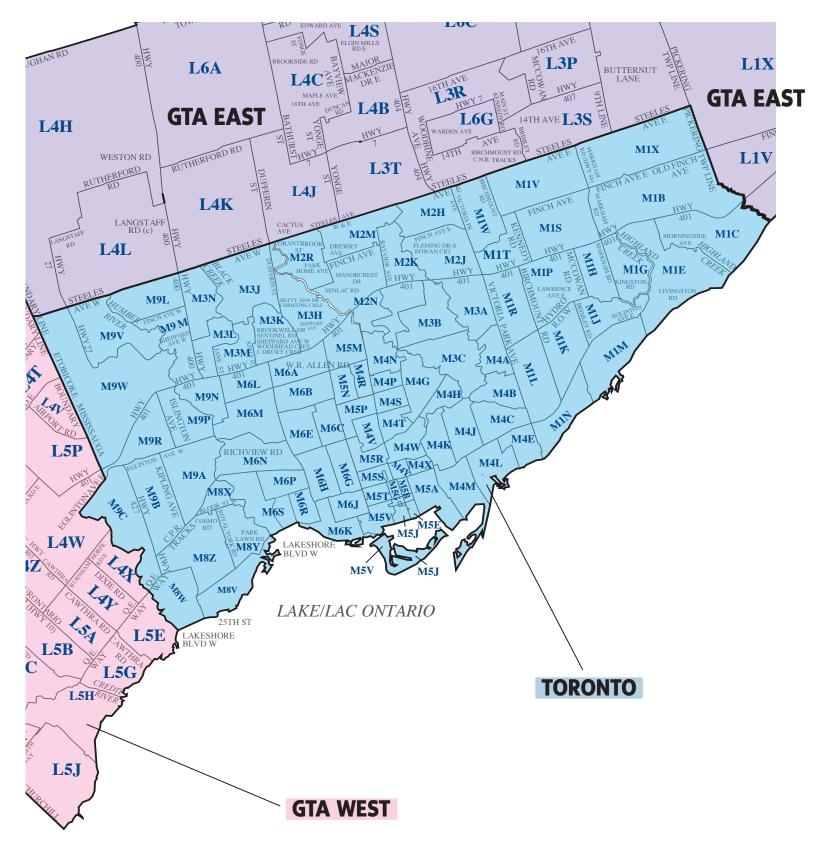

### TORONTO REGION MAP MON-THU ONLY

### TORONTO PLANT

| TORON            |                                                               |
|------------------|---------------------------------------------------------------|
| M1B              | SCARBOROUGH - MALVERN                                         |
| M1C              | SCARBOROUGH - ROUGE HILL                                      |
|                  | SCARBOROUGH - GUILDWOOD                                       |
| MiG              | SCARBOROUGH - WOBURN                                          |
|                  | SCARBOROUGH - CEDARBRAE                                       |
|                  |                                                               |
| I*IIJ            | SCARBOROUGH - SCARBOROUGH VILLAGE                             |
|                  | SCARBOROUGH - KENNEDY PARK                                    |
|                  | SCARBOROUGH - GOLDEN MILE                                     |
| M1M              | SCARBOROUGH - CLIFFSIDE                                       |
|                  | SCARBOROUGH - BIRCH CLIFF                                     |
| M1P              | SCARBOROUGH - DORSET PARK                                     |
| M1R              | SCARBOROUGH - WEXFORD                                         |
| M1S              | Scarborough - Agincourt                                       |
|                  | SCARBOROUGH - CLARKS CORNERS                                  |
|                  | SCARBOROUGH - MILLIKEN                                        |
| N/1\//           | SCARBOROUGH - STEELES WEST                                    |
| I*IIVV           | SCARBOROUGH - UPPER ROUGE                                     |
|                  |                                                               |
|                  | NORTH YORK - HILLCREST VILLAGE                                |
|                  | North York - Fairview                                         |
|                  | NORTH YORK - BAYVIEW VILLAGE                                  |
| M2L              | NORTH YORK - YORK MILLS                                       |
| M2M              | WILLOWDALE EAST                                               |
| M2N              | WILLOWDALE SOUTH                                              |
| M2P              | NORTH YORK - YORK MILLS WEST                                  |
|                  | WILLOWDALE WEST                                               |
|                  | NORTH YORK - YORK HEIGHTS                                     |
| M-D              | DON MILLS NORTH                                               |
|                  |                                                               |
|                  | DON MILLS SOUTH                                               |
| M3H              | NORTH YORK - BATHURST MANOR                                   |
|                  | NORTH YORK - NORTHWOOD                                        |
| M3K              | DOWNSVIEW EAST                                                |
| M3L              | DOWNSVIEW WEST                                                |
| M3M              | DOWNSVIEW CENTRAL                                             |
| M3N              | DOWNSVIEW NW                                                  |
| M4A              | NORTH YORK - SWEENEY PARK                                     |
| MAB              | EAST YORK - PARKVIEW HILL                                     |
| MaC              | EAST YORK - WOODBINE HEIGHTS                                  |
| M4E              | EAST TORONTO - EAST BEACHES                                   |
|                  | EAST YORK - LEASIDE                                           |
|                  | EAST YORK - THORNCLIFFE PARK                                  |
| 1⊻14⊓            |                                                               |
| M4J              | EAST TORONTO - DANFORTH EAST                                  |
|                  | EAST TORONTO - DANFORTH WEST                                  |
|                  | EAST TORONTO - WEST BEACHES                                   |
| M4M              | EAST TORONTO - STUDIO DISTRICT                                |
| M4N              | CENTRAL TORONTO - LAWRENCE PARK                               |
| M4P              | CENTRAL TORONTO - DAVISVILLE NORTH                            |
| M4R              | CENTRAL TORONTO - NORTH TORONTO WEST                          |
|                  | CENTRAL TORONTO - DAVISVILLE                                  |
| MAT              | CENTRAL TORONTO - MOORE PARK                                  |
| MaV              | CENTRAL TORONTO - SUMMERHILL                                  |
| M <sub>4</sub> W | DOWNTOWN TORONTO - ROSEDALE                                   |
| M₄V              | DOWNTOWN TORONTO - ROSEDALE<br>DOWNTOWN TORONTO - CABBAGETOWN |
| ™I4∧             |                                                               |
| I™I4ĭ            | DOWNTOWN TORONTO - CHURCH/WELLESLEY                           |
| M5A              | DOWNTOWN TORONTO - REGENT PARK                                |
|                  | DOWNTOWN TORONTO - RYERSON                                    |
|                  | DOWNTOWN TORONTO - ST JAMES TOWN                              |
| M5E              | Downtown - Berczy Park                                        |
|                  |                                                               |

M5G ......DOWNTOWN TORONTO - CENTRAL BAY STREET M5H.....DOWNTOWN TORONTO - RICHMOND/ADELAIDE M5J.....DOWNTOWN TORONTO - HARBOURFRONT M5M .....NORTH YORK - BEDFORD PARK M5N ...... CENTRAL TORONTO - ROSELAWN M5P .....CENTRAL TORONTO - FOREST HILL M5R .....CENTRAL TORONTO - ANNEX M5S ......DOWNTOWN TORONTO - UNIV OF TORONTO M5T ......DOWNTOWN TORONTO - KENSINGTON M5V ......DOWNTOWN TORONTO - KING/SPADINA M6A.....NORTH YORK - LAWRENCE MANOR M6B.....NORTH YORK - GLENCAIRN M6C ......YORK - HUMEWOOD M6E ......YORK - CALEDONIA M6G ......DOWNTOWN TORONTO - CHRISTIE M6H .....WEST TORONTO - DUFFERIN M6J .....WEST TORONTO - TRINITY M6K ..... WEST TORONTO - EXHIBITION M6L .....NORTH YORK - NORTH PARK M6M ......YORK - KEELESDALE M6N ......YORK - JUNCTION M6P ......WEST TORONTO - HIGH PARK M6R ......WEST TORONTO - PARKDALE M6S .....WEST TORONTO - RUNNYMEDE M8V.....ETOBICOKE - MIMICO M8W ...... ETOBICOKE - LONG BRANCH M8X.....ETOBICOKE - KINGSWAY M8Y ..... ETOBICOKE - OLD MILL M8Z.....ETOBICOKE - QUEENSWAY M9A.....ETOBICOKE - ISLINGTON M9B ..... ETOBICOKE - MARTIN GROVE M9C.....ETOBICOKE - BURNHAMPTHORPE M9L .....NORTH YORK - HUMBER M9M ......NORTH YORK - HUMBERLEA MoN .....WESTON M9P.....ETOBICOKE - WESTMOUNT M9R ..... ETOBICOKE - RICHVIEW M9V.....ETOBICOKE - HUMBERGATE M9W.....ETOBICOKE - REXDALE