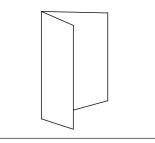

6 PAGE - TWO FOLDS BARREL/LETTER FOLD MINIMUM PAPER STOCK: 60 LBS

8 PAGE - THREE FOLDS GATEFOLD MINIMUM PAPER STOCK: 50 LBS

8 PAGE - TWO FOLDS SIGNATURE/BOOKLET MINIMUM PAPER STOCK: 50 LBS

8 PAGE - THREE FOLDS ROLL FOLD MINIMUM PAPER STOCK: 50 LBS