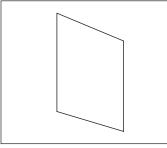

# **STANDARD MECHANICAL INSERT FORMATS**

2 PAGE - NO FOLD FLAT SINGLE SHEET MINIMUM PAPER STOCK: 7 PT CARD STOCK

4 PAGE – ONE FOLD SIMPLE FOLD MINIMUM PAPER STOCK: 70 LBS

4 PAGE – ONE FOLD SHORT FOLD (MINIMUM 4") MINIMUM PAPER STOCK: 70 LBS