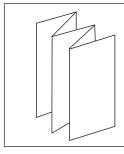

# **STANDARD MECHANICAL INSERT FORMATS**

2 PAGE - NO FOLD FLAT SINGLE SHEET MINIMUM PAPER STOCK: 7 PT CARD STOCK

4 PAGE – ONE FOLD SIMPLE FOLD MINIMUM PAPER STOCK: 70 LBS

4 PAGE – ONE FOLD SHORT FOLD (MINIMUM 4") MINIMUM PAPER STOCK: 70 LBS