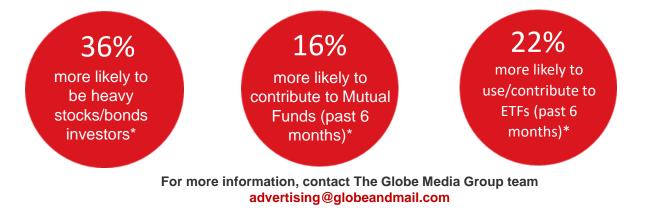

As Exchange-Traded Funds (ETFs) continue to grow as a core element of diversified portfolios, investors are looking for guidance to maximize their returns. The Globe and Mail's special *Investing with ETFs* report will offer valuable insights for Canadian investors, helping them make informed decisions and optimize their ETF strategies. This report will be widely read by an engaged audience seeking actionable advice, creating a prime opportunity for advertisers to align with credible financial expertise. Advertise with us to reach this targeted, investment-focused demographic and showcase your brand as a trusted partner in financial success.