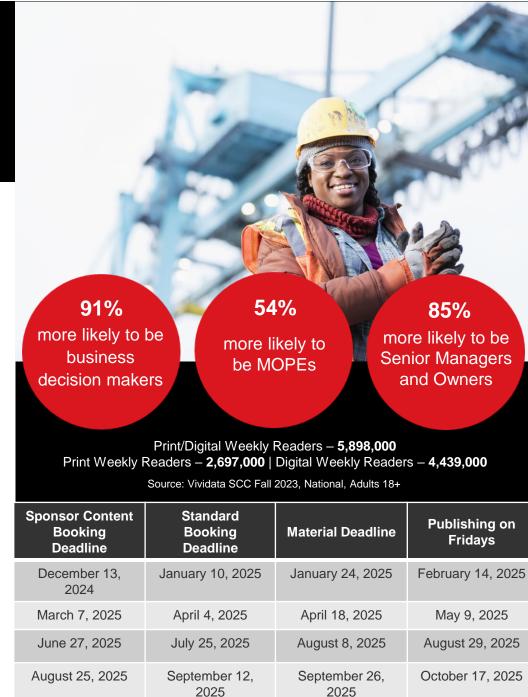

## Themes for Building up the Construction Industry:

According to the Canada Mortgage and Housing Corporation (CMHC), the country needs to build 3.5 million more homes by 2030 to address the affordability gap – not to mention the commercial infrastructure, from retail to essential services, that will need to follow that housing. All eyes are on the construction industry as it navigates supply issues, labour shortages, rising material costs and increasingly strict environmental regulations.

The Globe and Mail's special report on the future of construction in Canada will look at labour, materials and the changing industry landscape.

For more information, contact The Globe Media Group team advertising@globeandmail.com