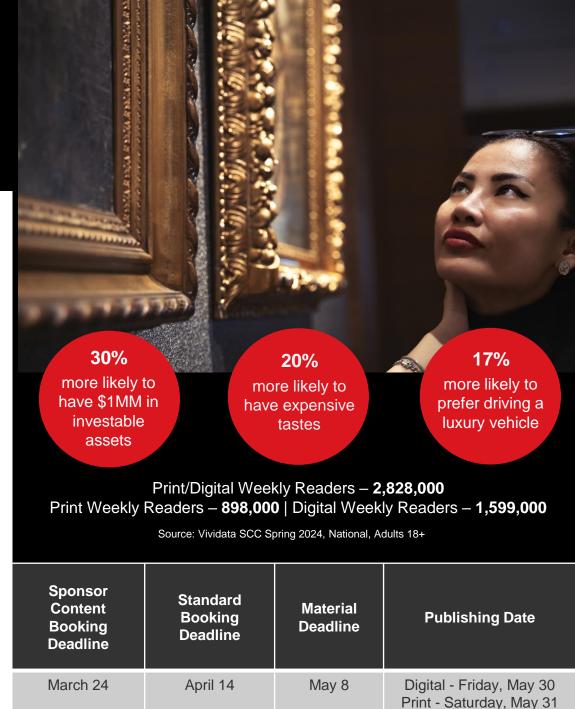

portant financial function. Taking a renewed approach to investing, particularly on goods with high appreciation potential continues to have huge importance. Collectibles, a high-level opportunity in this space, is increasingly popular. This special report looks at this investment strategy.

### **Proposed story lineup**

- When it comes to jewelry, watches and other accessories, how do collectors select items that reflect personal style along with long term investment value?
- What classic cars best hold or increase in value?
- Who are the top artists being sold at auction? What are they worth?

### Other potential topics

- Wine collecting
- Hard currency such as coins
- Sports memorabilia
- Sneakers

For more information, contact The Globe Media Group team advertising@globeandmail.com





**INTEGRATED SPECIAL REPORT** 

## **ESSENTIAL PACKAGE**

Your brand mentioned within the integrated report among participating advertisers

|                                                                                                                                                       | <b>Digital Integ</b><br><b>Special Re</b><br>Content and Di | port