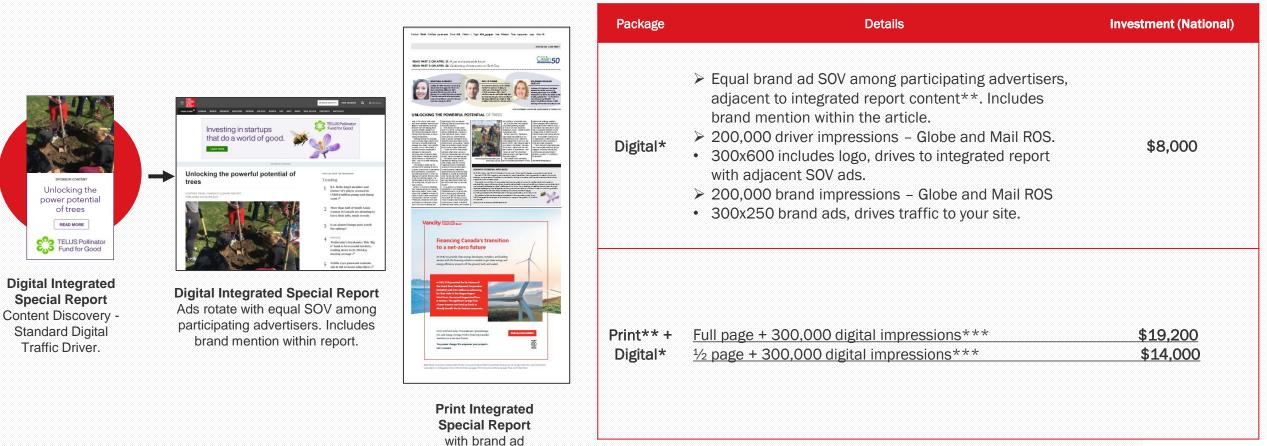

## ESSENTIAL PACKAGE

Your brand mentioned among participating advertisers, within the integrated report

adjacency and

brand mention within

report.

\*No minimum page view estimates.

\*\*No sightlines or approval on integrated content.

\*\*\* Impressions offered 50% driving to integrated special report, 50% to advertiser site

## INTEGRATED SPECIAL REPORT

## PREMIUM PACKAGE

Your brand mentioned within integrated report content among participating advertisers + sponsor content with your brand fully integrated

| Digital Sponsor                                                                                                                                                                                                                                                                                                                                                                                                                                                                                                                                                                                                                                                                                                                                                                                                                                                                                                                                                                                                                                                                                                                                                             |                                                                                 | Package                       | Details                                                                                                                                                                                                                                                                                                                                                                                                                                                                                                                                                                   | Investment                                                                               |
|-----------------------------------------------------------------------------------------------------------------------------------------------------------------------------------------------------------------------------------------------------------------------------------------------------------------------------------------------------------------------------------------------------------------------------------------------------------------------------------------------------------------------------------------------------------------------------------------------------------------------------------------------------------------------------------------------------------------------------------------------------------------------------------------------------------------------------------------------------------------------------------------------------------------------------------------------------------------------------------------------------------------------------------------------------------------------------------------------------------------------------------------------------------------------------|---------------------------------------------------------------------------------|-------------------------------|---------------------------------------------------------------------------------------------------------------------------------------------------------------------------------------------------------------------------------------------------------------------------------------------------------------------------------------------------------------------------------------------------------------------------------------------------------------------------------------------------------------------------------------------------------------------------|------------------------------------------------------------------------------------------|
| Content Discovery         Image: Content D | <section-header><text><section-header></section-header></text></section-header> | Digital<br>Only<br>Package    | <ul> <li>DIGITAL INTEGRATED REPORT: Equal brand ad SOV among participating advertisers, adjacent to report. Includes brand mention*. No page view guarantees.</li> <li>150,000 impressions - Globe and Mail ROS.</li> <li>300x600 includes logo, drives to report with adjacent SOV ads.</li> <li>DIGITAL SPONSOR CONTENT: Minimum 2,000 - 2,900 page views for one article, custom developed with client**.</li> <li>100% SOV brand ads adjacent to sponsor content.</li> <li>Branded content discovery includes standard traffic drivers, native and social.</li> </ul> | \$20,000                                                                                 |
| <complex-block><complex-block><complex-block></complex-block></complex-block></complex-block>                                                                                                                                                                                                                                                                                                                                                                                                                                                                                                                                                                                                                                                                                                                                                                                                                                                                                                                                                                                                                                                                               |                                                                                 | Print +<br>Digital<br>Package | <ul> <li>DIGITAL INTEGRATED REPORT: As described above.</li> <li>PRINT INTEGRATED REPORT AND SPONSOR CONTENT: Full page or half page sponsor content adjacent to integrated report that includes brand mention.</li> <li>DIGITAL SPONSOR CONTENT: Minimum 1,700 – 2,500 page views for one piece of sponsor content.</li> <li>100% SOV brand ads adjacent to content.</li> <li>Branded content discovery includes standard traffic drivers, native and social.</li> </ul>                                                                                                 | <b>\$33,000</b><br>(National full<br>page)<br><b>\$28,000</b><br>(National<br>half page) |
| client                                                                                                                                                                                                                                                                                                                                                                                                                                                                                                                                                                                                                                                                                                                                                                                                                                                                                                                                                                                                                                                                                                                                                                      |                                                                                 |                               | *No sightline or approval on integrate<br>**Full sightline and approval on sponsor content. 6 to a                                                                                                                                                                                                                                                                                                                                                                                                                                                                        | · ·                                                                                      |