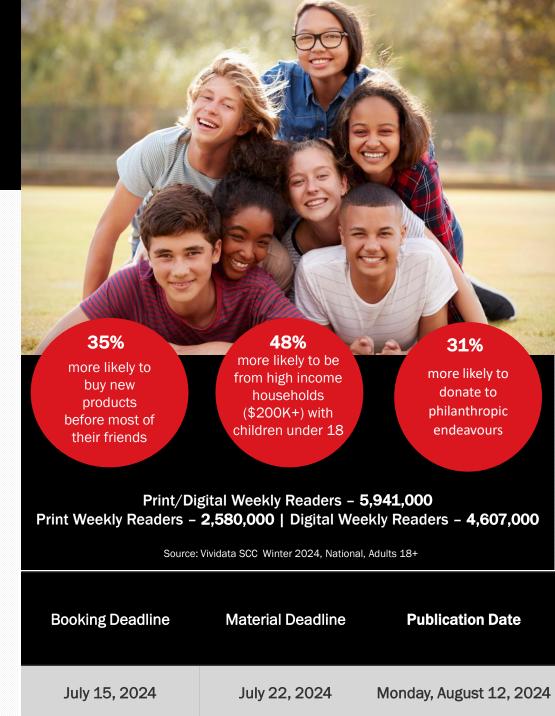

Since 2000, International Youth Day has been held each year on the 12th of August. As an initiative that celebrates the qualities of young people, it recognizes the challenges that today's youth can face, but also the incredible societal contributions young people are making to overcome them.

To celebrate this event, The Globe and Mail is please to offer a special International Youth Day report. Running on August 12th it will look at the stories and strategies empowering Canadian youth to shape a brighter future. Don't miss aligning your ad messaging with this special initiative that is sure to resonate now and into the future.