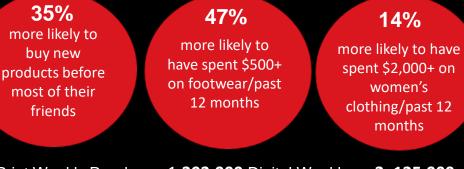

Welcome back to school season! As September approaches, students and educators eagerly anticipate the excitement of a new academic year. The Globe and Mail's special Back to School report goes beyond the basics, diving into the heart of this annual transition.

Readers will discover the latest trends in enrollment and academic preparations, along with invaluable tips and advice on everything from back-to-school fashion to cutting-edge technology. We'll even guide them to the retailers offering it all. Don't miss out on promoting your business or product in this special and timely report.