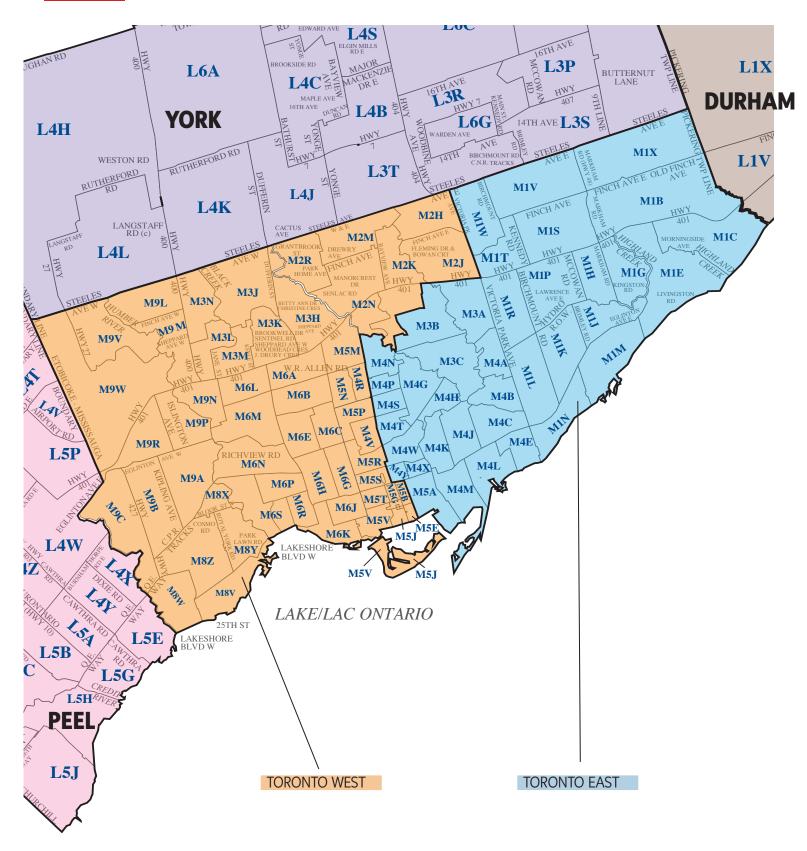

### **TORONTO PLANT**

| TORON            | TO EAST                                             |
|------------------|-----------------------------------------------------|
| M1B              | SCARBOROUGH - MALVERN                               |
| M1C              | SCARBOROUGH - ROUGE HILL                            |
| M1E              | SCARBOROUGH - GUILDWOOD                             |
| M1G              | SCARBOROUGH - WOBURN                                |
| M1H              | SCARBOROUGH - CEDARBRAE                             |
| M <sub>1</sub> J | SCARBOROUGH - SCARBOROUGH VILLAGE                   |
| M1K              | SCARBOROUGH - KENNEDY PARK                          |
|                  | SCARBOROUGH - GOLDEN MILE                           |
| M1M              | SCARBOROUGH - CLIFFSIDE                             |
|                  | SCARBOROUGH - BIRCH CLIFF                           |
| M1P              | SCARBOROUGH - DORSET PARK                           |
| M1R              | SCARBOROUGH - WEXFORD                               |
|                  | SCARBOROUGH - AGINCOURT                             |
| M <sub>1</sub> T | SCARBOROUGH - CLARKS CORNERS                        |
| M1V              | SCARBOROUGH - MILLIKEN                              |
|                  | SCARBOROUGH - STEELES WEST                          |
| M1X              | SCARBOROUGH - UPPER ROUGE                           |
|                  | NORTH YORK - YORK HEIGHTS                           |
|                  | DON MILLS NORTH                                     |
| M <sub>3</sub> C | DON MILLS SOUTH                                     |
| M4A              | NORTH YORK - SWEENEY PARK                           |
| M4B              | EAST YORK - PARKVIEW HILL                           |
|                  | EAST YORK - WOODBINE HEIGHTS                        |
| M4E              | EAST TORONTO - EAST BEACHES                         |
| M4G              | EAST YORK - LEASIDE<br>EAST YORK - THORNCLIFFE PARK |
| М4Н              | EAST YORK - THORNCLIFFE PARK                        |
| M4J              | EAST TORONTO - DANFORTH EAST                        |
| M4K              | East toronto - Danforth West                        |
| M4L              | EAST TORONTO - WEST BEACHES                         |
| М4М              | EAST TORONTO - STUDIO DISTRICT                      |
|                  | CENTRAL TORONTO - LAWRENCE PARK                     |
| М4Р              | CENTRAL TORONTO - DAVISVILLE NORTH                  |
| M4S              | CENTRAL TORONTO - DAVISVILLE                        |
| M4T              | CENTRAL TORONTO - MOORE PARK                        |
| M4W              | DOWNTOWN TORONTO - ROSEDALE                         |
| M4X              | DOWNTOWN TORONTO - CABBAGETOWN                      |
| M4Y              | DOWNTOWN TORONTO - CHURCH/WELLESLEY                 |
|                  | DOWNTOWN TORONTO - REGENT PARK                      |
| M5B              | DOWNTOWN TORONTO - RYERSON                          |
| M5C              | DOWNTOWN TORONTO - ST JAMES TOWN                    |
| M5E              | DOWNTOWN - BERCZY PARK                              |

| TORON            | TO WEST                                                                   |
|------------------|---------------------------------------------------------------------------|
| M2H              | NORTH YORK - HILLCREST VILLAGE                                            |
| M2J              | NORTH YORK - FAIRVIEW                                                     |
|                  | NORTH YORK - BAYVIEW VILLAGE                                              |
|                  | NORTH YORK - YORK MILLS                                                   |
| M2M              | WILLOWDALE EAST                                                           |
|                  | WILLOWDALE SOUTH                                                          |
|                  | NORTH YORK - YORK MILLS WEST                                              |
| M2R              | WILLOWDALE WEST                                                           |
| M <sub>3</sub> H | NORTH YORK - BATHURST MANOR                                               |
|                  | NORTH YORK - NORTHWOOD                                                    |
| M3K              | DOWNSVIEW EAST                                                            |
| M3L              | DOWNSVIEW WEST                                                            |
|                  | DOWNSVIEW CENTRAL                                                         |
| M3N              | DOWNSVIEW NW                                                              |
| M4V              | CENTRAL TORONTO - NORTH TORONTO WEST<br>CENTRAL TORONTO - SUMMERHILL      |
| 144 ·····        | DOWNTOWN TORONTO - CENTRAL BAY STREET                                     |
| McH              | DOWNTOWN TORONTO - CENTRAL BAY STREETDOWNTOWN TORONTO - RICHMOND/ADELAIDE |
| Mc I             | DOWNTOWN TORONTO - KICHMOND/ADELAIDE                                      |
| McM              | NORTH YORK - BEDFORD PARK                                                 |
| M5N              | CENTRAL TORONTO - ROSELAWN                                                |
| M5P              | CENTRAL TORONTO - FOREST HILL                                             |
|                  | CENTRAL TORONTO - ANNEX                                                   |
| M5S              | DOWNTOWN TORONTO - UNIV OF TORONTO                                        |
| M <sub>5</sub> T | DOWNTOWN TORONTO - KENSINGTON                                             |
|                  | DOWNTOWN TORONTO - KING/SPADINA                                           |
|                  | NORTH YORK - LAWRENCE MANOR                                               |
|                  | NORTH YORK - GLENCAIRN                                                    |
|                  | YORK - HUMEWOOD                                                           |
|                  | YORK - CALEDONIA                                                          |
| MGU              | DOWNTOWN TORONTO - CHRISTIE<br>WEST TORONTO - DUFFERIN                    |
|                  | WEST TORONTO - DOFFERIN                                                   |
|                  | WEST TORONTO - TRINITIWEST TORONTO - EXHIBITION                           |
|                  | NORTH YORK - NORTH PARK                                                   |
|                  | YORK - KEELESDALE                                                         |
|                  | YORK - JUNCTION                                                           |
| M6P              | WEST TORONTO - HIGH PARK                                                  |
|                  | WEST TORONTO - PARKDALE                                                   |
| M6S              | WEST TORONTO - RUNNYMEDE                                                  |
| M8V              | ETOBICOKE - MIMICO                                                        |
|                  | ETOBICOKE - LONG BRANCH                                                   |
|                  | ETOBICOKE - KINGSWAY                                                      |
| M8Y              | ETOBICOKE - OLD MILL                                                      |
|                  | ETOBICOKE - QUEENSWAY                                                     |
| M9A              | ETOBICOKE - ISLINGTON                                                     |
| M9B              | ETOBICOKE - MARTIN GROVE                                                  |
| 1419C            | ETOBICOKE - BURNHAMPTHORPE                                                |
|                  | NORTH YORK - HUMBER<br>NORTH YORK - HUMBERLEA                             |
|                  | WESTON                                                                    |
| MoP              | ETOBICOKE - WESTMOUNT                                                     |
|                  | ETOBICOKE - WESTINGONT<br>ETOBICOKE - RICHVIEW                            |
| M9V              | ETOBICOKE - HUMBERGATE                                                    |
| M9W              | ETOBICOKE - REXDALE                                                       |
| ,                |                                                                           |