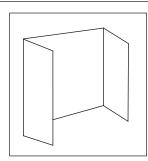

6 PAGE - TWO FOLDS BARREL/LETTER FOLD MINIMUM PAPER STOCK: 60 LBS

8 PAGE - THREE FOLDS GATEFOLD MINIMUM PAPER STOCK: 50 LBS

8 PAGE - TWO FOLDS SIGNATURE/BOOKLET MINIMUM PAPER STOCK: 50 LBS

8 PAGE - THREE FOLDS ROLL FOLD MINIMUM PAPER STOCK: 50 LBS