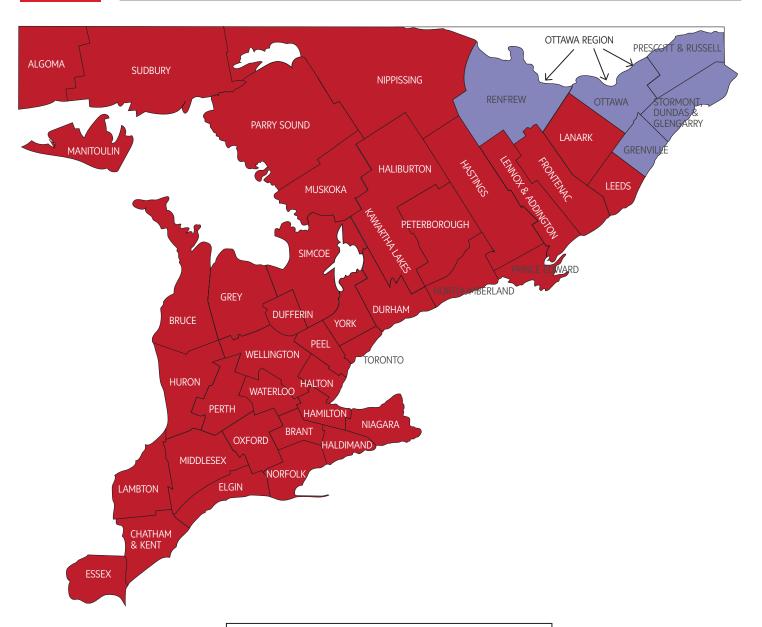

### **ONTARIO MAP MON-THU ONLY**

**Note:** Ottawa Region is serviced from the Montreal Plant.