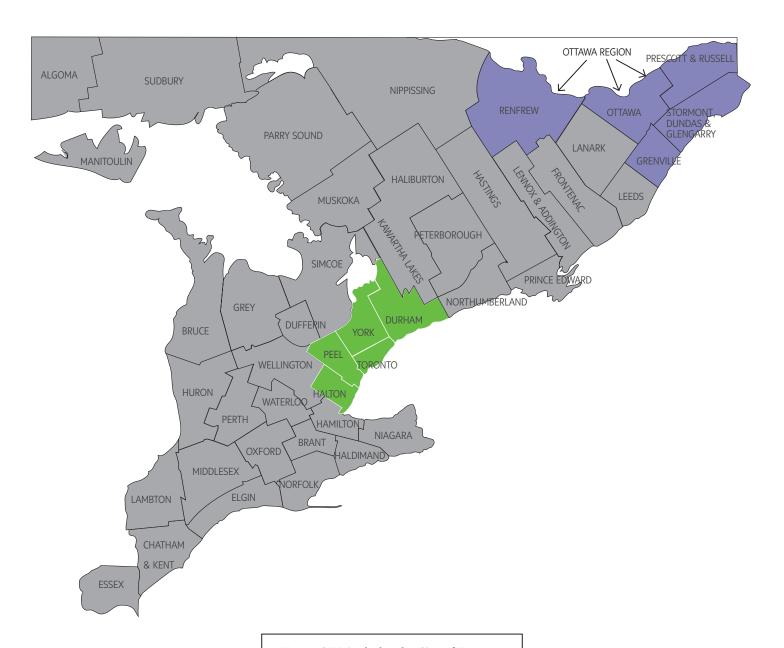

### **GTA MAP** FRIDAY ONLY

**Note:** GTA includes the City of Toronto plus Durham, Halton, Peel and York Region.