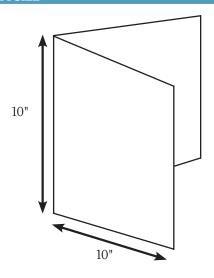

### MECHANICAL INSERT SPECS FRIDAY ONLY

Minimum Size: 4" wide x 7" deep. Maximum size: 10" wide x 10" deep.

**Maximum Weight:** Up to 150 grams for a mechanical insert. Maximum number of pages for all digest size inserts is 32 pages.