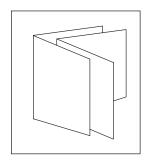

6 PAGE - TWO FOLDS BARREL/LETTER FOLD MINIMUM PAPER STOCK: 60 LBS

8 PAGE - THREE FOLDS GATEFOLD MINIMUM PAPER STOCK: 50 LBS

8 PAGE - TWO FOLDS SIGNATURE/BOOKLET MINIMUM PAPER STOCK: 50 LBS

8 PAGE - THREE FOLDS ROLL FOLD MINIMUM PAPER STOCK: 50 LBS