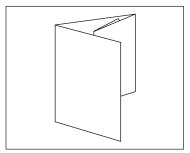

### **STANDARD MECHANICAL INSERT FORMATS**

2 PAGE - NO FOLD FLAT SINGLE SHEET MINIMUM PAPER STOCK: 7 PT CARD STOCK

4 PAGE - ONE FOLD SIMPLE FOLD MINIMUM PAPER STOCK: 70 LBS

4 PAGE – ONE FOLD SHORT FOLD (MINIMUM 4") MINIMUM PAPER STOCK: 70 LBS