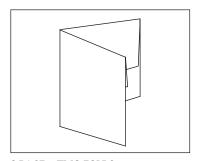

### **STANDARD MECHANICAL INSERT FORMATS**

2 PAGE - NO FOLD FLAT SINGLE SHEET MINIMUM PAPER STOCK: 7 PT CARD STOCK

4 PAGE - ONE FOLD SIMPLE FOLD MINIMUM PAPER STOCK: 70 LBS

4 PAGE – ONE FOLD SHORT FOLD (MINIMUM 4") MINIMUM PAPER STOCK: 70 LBS