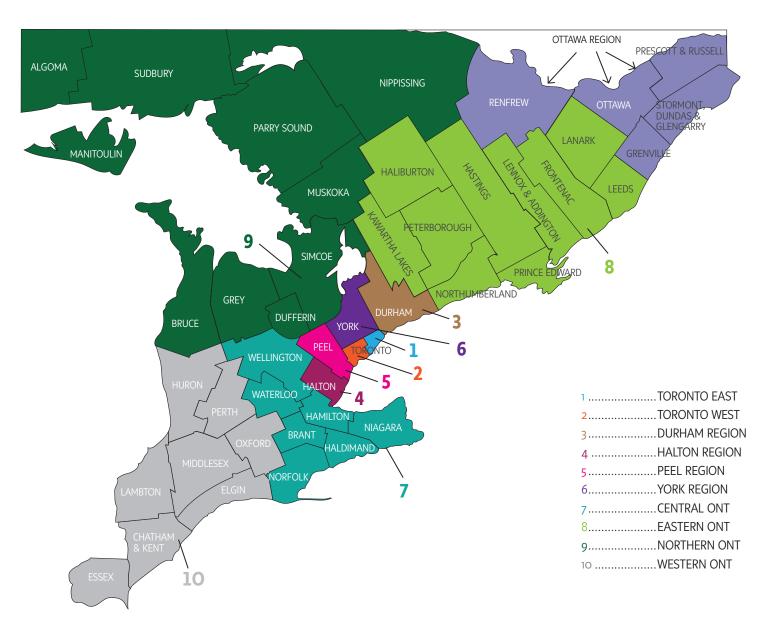

onal Edition**

### TORONTO PLANT

Metro Edition | MET

Ontario (excluding Ottawa Region)

### MONTREAL PLANT

Ottawa | OTT

Ottawa Region Quebec | QUE

Hull, Montreal Region

### **ESTEVAN PLANT**

Manitoba | MAN

Brandon, Winnipeg

Saskatchewan | SAS

Regina, Saskatoon

### **CALGARY PLANT**

Edmonton | EDM

Edmonton, Red Deer

Calgary | CAL

Calgary, Lethbridge, Medicine Hat

### **VANCOUVER PLANT**

Vancouver | VAN

Abbotsford, Chilliwack, Kamloops,

Kelowna, Penticton, Vancouver, Vernon

Victoria | VIC

Nanaimo, Victoria





### **METRO EDITION MAP FRIDAY ONLY**



**Note:** Ottawa Region is serviced from the Montreal Plant.





### **GTA MAP** FRIDAY ONLY



**Note:** GTA includes the City of Toronto plus Durham, Halton, Peel and York Region.





### **ONTARIO MAP MON-THU ONLY**



**Note:** Ottawa Region is serviced from the Montreal Plant.





### TORONTO REGION MAP MON-THU ONLY







### NATIONAL FSA LIST MON-THU ONLY

### **TORONTO PLANT**

| TORON            | TO EAST                                             |
|------------------|-----------------------------------------------------|
| M1B              | SCARBOROUGH - MALVERN                               |
| M1C              | SCARBOROUGH - ROUGE HILL                            |
| M1E              | SCARBOROUGH - GUILDWOOD                             |
| M1G              | SCARBOROUGH - WOBURN                                |
| M1H              | SCARBOROUGH - CEDARBRAE                             |
| M <sub>1</sub> J | SCARBOROUGH - SCARBOROUGH VILLAGE                   |
| M1K              | SCARBOROU