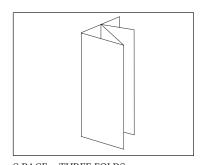

6 PAGE - TWO FOLDS BARREL/LETTER FOLD MINIMUM PAPER STOCK: 60 LBS

8 PAGE - THREE FOLDS GATEFOLD MINIMUM PAPER STOCK: 50 LBS

8 PAGE - TWO FOLDS SIGNATURE/BOOKLET MINIMUM PAPER STOCK: 50 LBS

8 PAGE - THREE FOLDS ROLL FOLD MINIMUM PAPER STOCK: 50 LBS