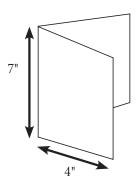

### MECHANICAL INSERT SPECS FRIDAY ONLY

Minimum Size: 4" wide x 7" deep. Maximum size: 10" wide x 10" deep.

**Maximum Weight:** Up to 150 grams for a mechanical insert. Maximum number of pages for all digest size inserts is 32 pages.