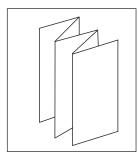

6 PAGE - TWO FOLDS BARREL/LETTER FOLD MINIMUM PAPER STOCK: 60 LBS

8 PAGE - THREE FOLDS GATEFOLD MINIMUM PAPER STOCK: 50 LBS

8 PAGE - TWO FOLDS SIGNATURE/BOOKLET MINIMUM PAPER STOCK: 50 LBS

8 PAGE - THREE FOLDS ROLL FOLD MINIMUM PAPER STOCK: 50 LBS