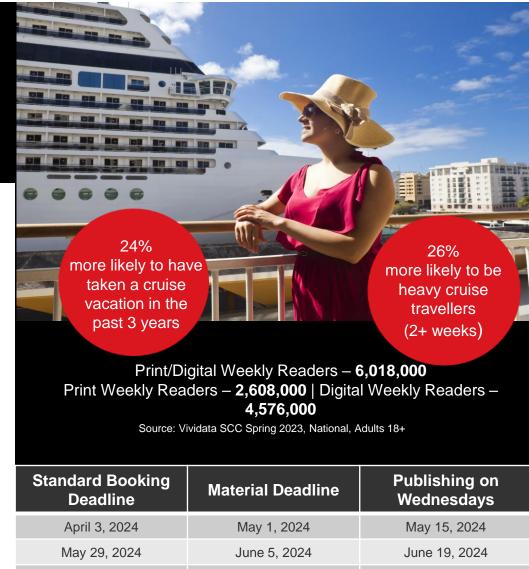

## **Themes for Cruises**

The Globe and Mail's special report on Cruises will shine a spotlight on unique offerings and interesting trends in the world of cruising – from innovative excursions and engaging on-board activities to food and beverage experiences, new ships and amenities, on-board tech trends and more.

Offered eight more times in 2024 – each edition of the Cruises integrated special report will not only tell great stories but will also be visually attractive, featuring stunning images to draw the readers in. The Globe and Mail's discerning readers love to travel, so advertisers won't want to miss out on the opportunity to get their messages out to Canadians planning their next cruise adventures.

For additional information contact Keith Ryder, Special Reports Associate kryder@globeandmail.com

|  | April 3, 2024     | May 1, 2024       | May 15, 2024       |  |
|--|-------------------|-------------------|--------------------|--|
|  | May 29, 2024      | June 5, 2024      | June 19, 2024      |  |
|  | June 26, 2024     | July 10, 2024     | July 24, 2024      |  |
|  | July 10, 2024     | August 7, 2024    | August 21, 2024    |  |
|  | August 21, 2024   | September 4, 2024 | September 18, 2024 |  |
|  | September 4, 2024 | October 2, 2024   | October 16, 2024   |  |
|  | October 16, 2024, | October 30, 2024  | November 13, 2024  |  |
|  | November 6, 2024  | December 4, 2024  | December 18, 2024  |  |