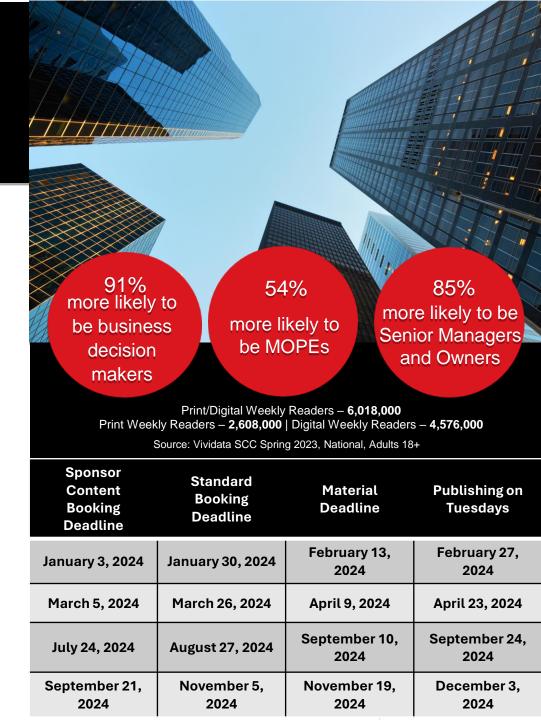

## **Themes for Commercial Real Estate**

There's never been a more interesting time for commercial real estate, as hybrid work strategies mean people are heading back to the office (but not necessarily full time!), while shopping, dining, entertainment and recreation venues are in a state of constant change due to evolving consumer preferences, and developers work on innovative ways to address the multitude of changes and challenges.

Commercial Real Estate is an integrated special report that will explore the latest trends in the commercial real estate market, how these trends might affect and reflect the overall economy, and where the opportunities are for investors in this space.

Publishing on a quarterly basis, this report offers advertisers a chance to get their message woven into our engaging, insightful commercial real estate content. To learn more, reach out to your Globe and Mail advertising representative today. For more information, please contact your Globe Media Group team. advertising@globeandmail.com