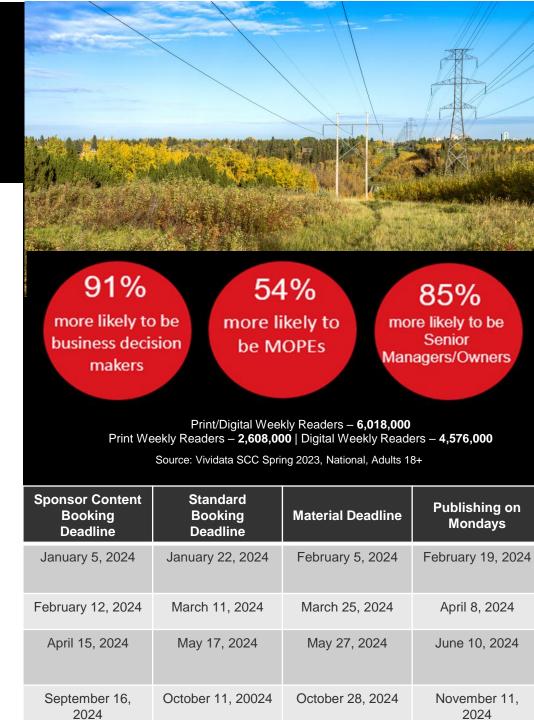

Themes for Canadian Energy:

globe\* content studio

The energy sector has always been vital to Canada's economy, and the industry has recently been undergoing some very interesting and important shifts.

This integrated report series will highlight some of the biggest-trending topics in the Canadian energy sector, potentially including themes such as sustainability and net-zero efforts, ESG (Environmental, Social and Governance) reporting trends, energy security, land reclamation projects, technological innovation, and more.

## **ESSENTIAL PACKAGE**

Your brand mentioned within the integrated report among participating advertisers

brand mention within

report.

\*No minimum page view guarantees. \*\*No sightlines or approval on integrated content. \*\*\*Other print sizes and editions available.