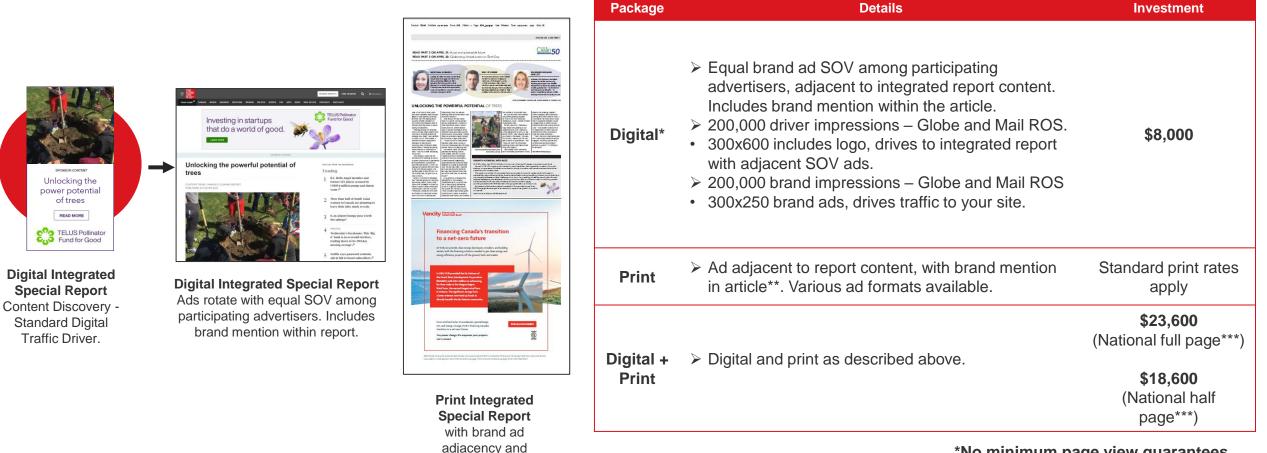

## **ADVANCED PACKAGE**

Your brand mentioned within the integrated report, exclusive digital article and brand adjacency

Print Integrated Special Report with brand ad adjacency and brand mention within the article

| Package                    | Details                                                                                                                                                                                                                                                                                          | Investment                     |
|----------------------------|--------------------------------------------------------------------------------------------------------------------------------------------------------------------------------------------------------------------------------------------------------------------------------------------------|--------------------------------|
| Digital<br>Only<br>Package | <ul> <li>Minimum 2,100 – 3,100 page views for<br/>one piece of content.</li> <li>100% SOV brand ads adjacent to one<br/>integrated report article. Includes<br/>exclusive brand mention*.</li> <li>Branded content discovery includes<br/>standard traffic driver, native and social.</li> </ul> | \$17,000                       |
|                            | Full page or half page brand ad<br>adjacent to integrated report. Includes<br>brand mention within the article.                                                                                                                                                                                  | \$25,000                       |
| Digital +<br>Print         | Minimum 1,800 – 2,600 page views for<br>one piece of content.                                                                                                                                                                                                                                    | (full page)                    |
| Package                    | <ul> <li>100% SOV brand ads adjacent to one integrated report article. Includes brand mention*.</li> <li>Branded content discovery includes standard traffic driver, native and social.</li> </ul>                                                                                               | <b>\$20,000</b><br>(half page) |